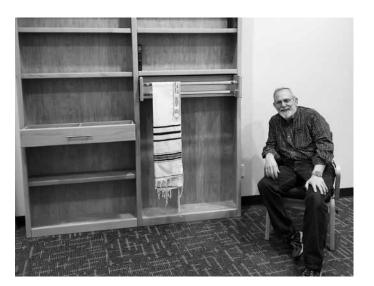

With this arrival, we must also say goodbye. Unfortunately, the Rabbi Eisen recognition event had to be postponed. We hope to get that rescheduled in the near future. However, the Rabbi Robert J. Eisen Beit Midrash looks great and we cannot wait to dedicate this new space for Jewish learning in our synagogue. In the meantime, I hope you have had a chance to reach out to Rabbi and Debby over email, Facebook, or even snail mail to wish them well and thank them for everything. Luckily, they are not going too far.