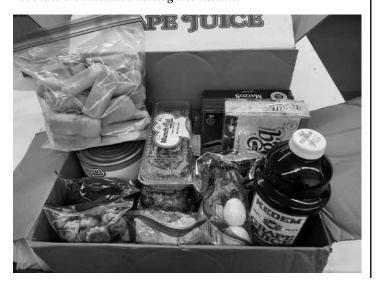

## Passover Food Boxes

During the Passover holiday, for our congregants in need, we provided Passover food boxes that they could pick up or we could deliver as needed. Each box included grape juice, coffee, tea, tuna, hard boiled eggs, blintzes, macaroons, marble cakes, tam tams, matzah & apples. The boxes even included heating instructions!