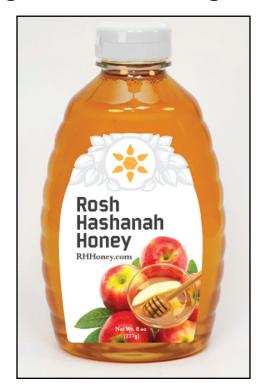

## Wish your family and friends a Happy New Year with ROSH HASHANAH HONEY

It's a Rosh Hashanah tradition to dip apples in honey to usher in the New Year. Congregation Anshei Israel's United Synagogue Youth are selling

8-ounce gift jars of delicious golden certified pure kosher honey for \$12 each (that's \$3 below the retail price from the vendor!).

You can personalize the gift card(s) when you order. Please note that the space for personalization (which we will do) on the cards is very small; we will edit your greeting if necessary to fit on the card.